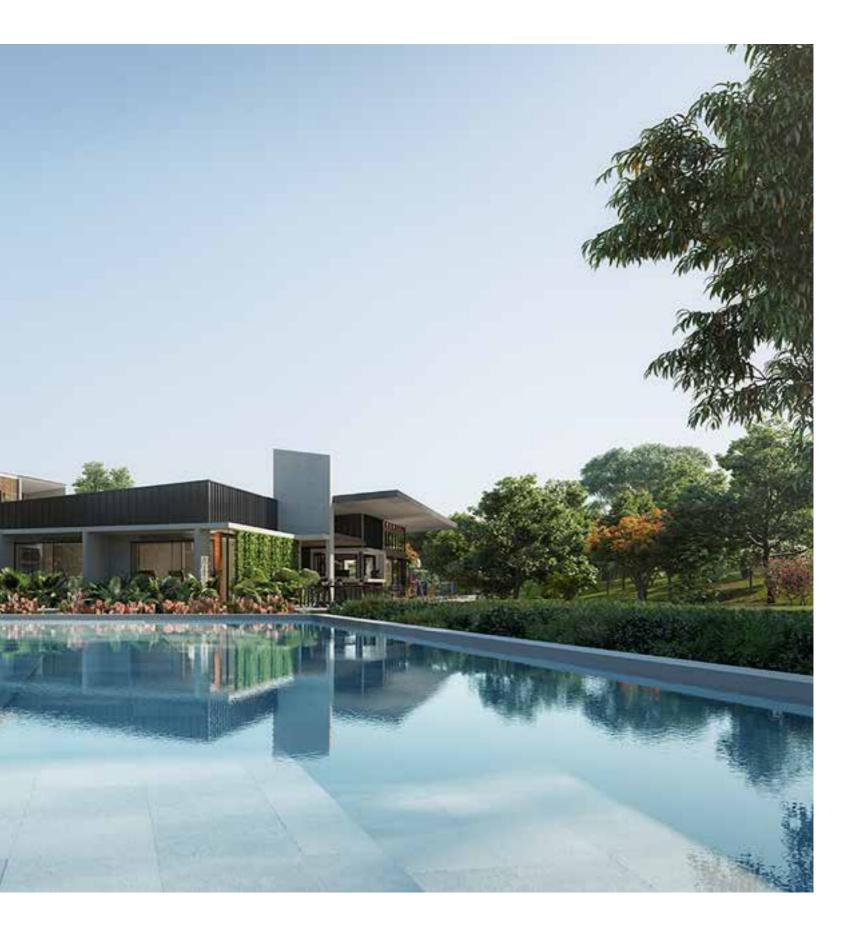

#### 10.00AM ----- PARKRIDGE CENTRAL PARK

PARKRIDGE SOCIAL CLUB boasts a beautifully landscaped central park, children's playground and stunning amenities for relaxing recreation.

Laughter punctuates the songs of nature, the music to an idyllic life.

### 1.00PM ← PARKRIDGE CAFE & GARDENS

AT THE PARKRIDGE CAFE, indulge your taste from a contemporary menu, overlooking the central park. In the gardens, happiness fills the air and children can be children. They play in a safe and secure environment, where there is plenty of room to run, have fun and grow.