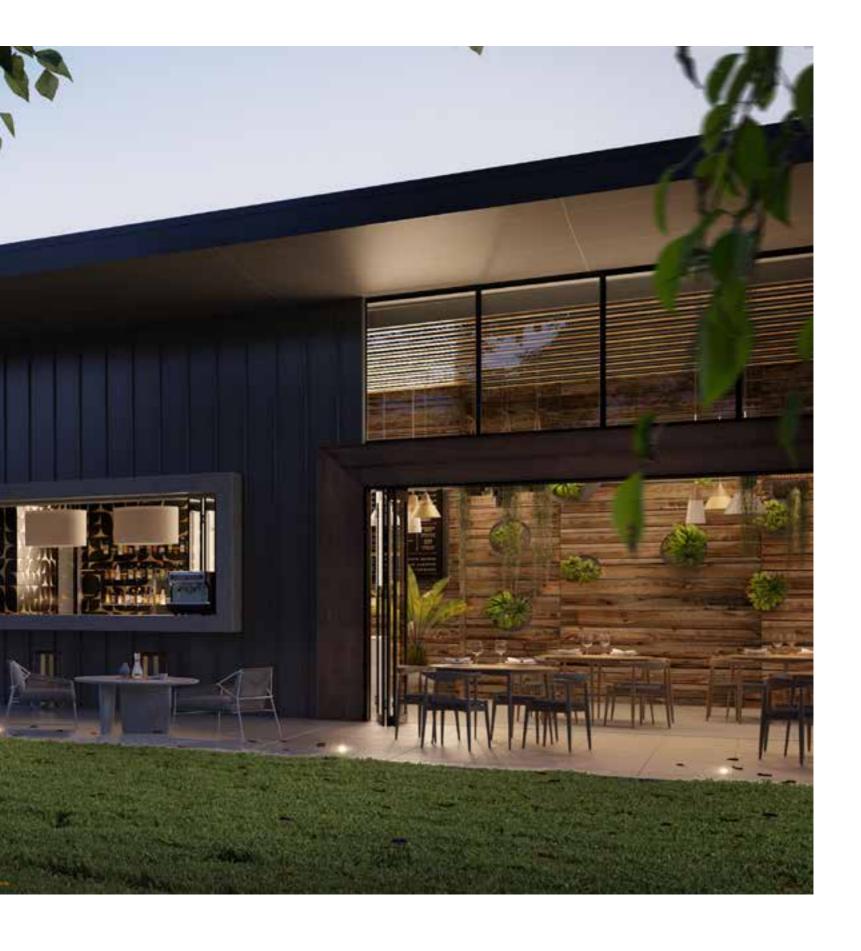

#### 2.00PM ← PARKRIDGE SOCIAL CLUB

BASK IN NOOSA'S TROPICAL SUNSHINE by the 25-metre swimming pool, surrounded by private shaded spaces and beautiful lounge areas. For those in pursuit of health and wellness, there is a large gymnasium with state-of-the-art equipment. During the day, enjoy a cup of coffee or a quick meal at your very own cafe, before it becomes a restaurant and bar at night. Residents may also get their daily essentials at the on-site convenient store.