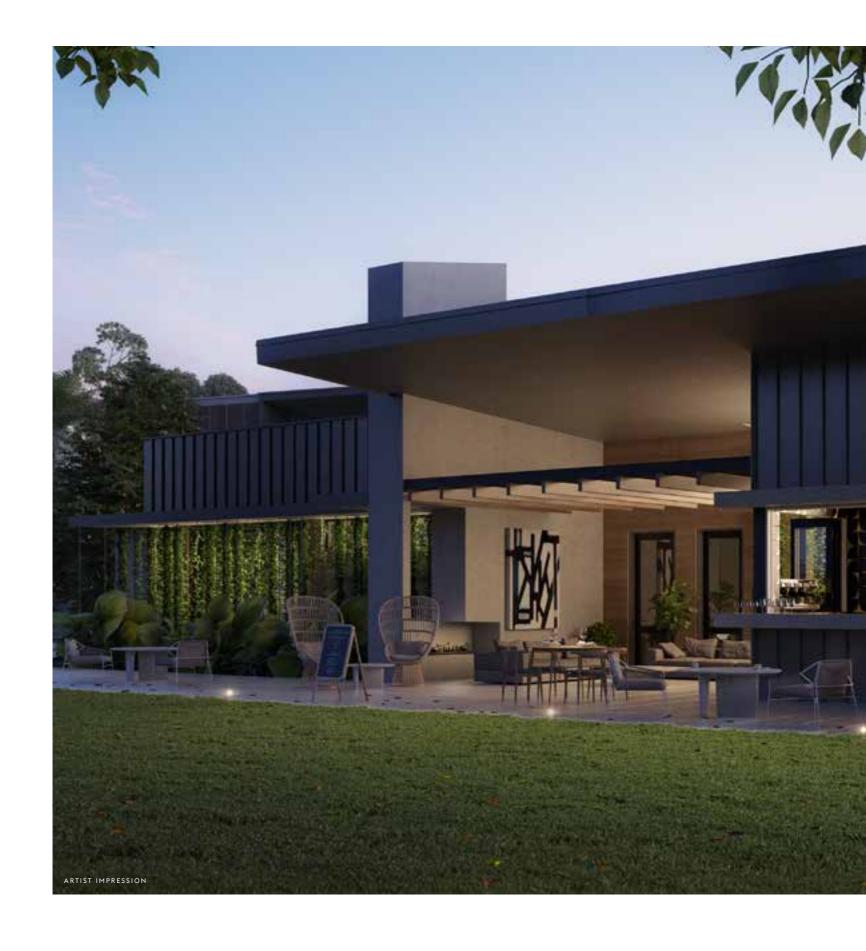

#### 2.00PM ← PARKRIDGE SOCIAL CLUB

BASK IN NOOSA'S TROPICAL SUNSHINE by the 25-metre swimming pool, surrounded by private shaded spaces and beautiful lounge areas. For those in pursuit of health and wellness, there is a large gymnasium with state-of-the-art equipment. During the day, enjoy a cup of coffee or a quick meal at your very own cafe, before it becomes a restaurant and bar at night. Residents may also get their daily essentials at the on-site convenient store.