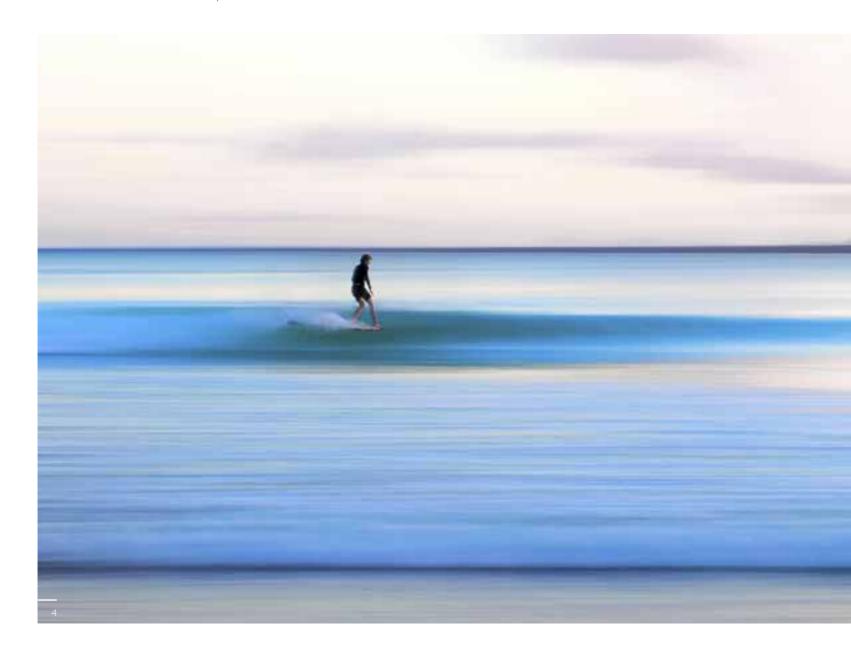

# BETWEEN THE FOREST AND THE DEEP BLUE SEA

AT THE WHISPER OF DAWN, THE BEACH IS QUIET. THE SOUND OF CRASHING WAVES STIRS THE SENSES. HE TASTES THE SALT IN THE AIR AS TOES DIG DEEPER INTO COOL, WET SAND. ANTICIPATING. WAITING. CHASING. AS THE PINK SKY TURNS A BRILLIANT GOLD, HE GOES HOME, ONLY TO RETURN THE NEXT DAY, AND THEREAFTER, AGAIN AND AGAIN.

HE DIVES IN AND THE DAY MELTS AWAY INTO THE WATER.

WITH EACH STROKE, HIS RIPPLES BREAK THROUGH

THE SURFACE TENSION. ALL THAT IS LEFT, IS CALM.