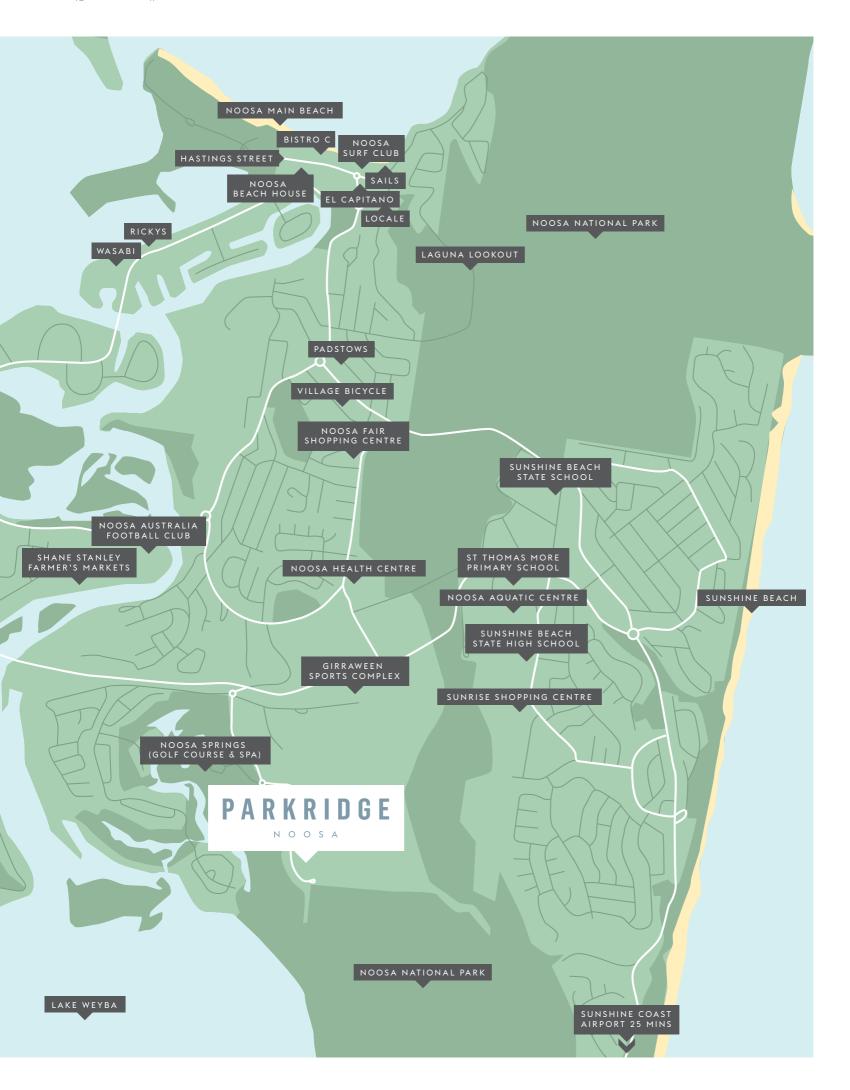

- I. TEA TREE, NOOSA NATIONAL PARK
- 2. NOOSA SPRINGS GOLF COURSE
- 3. NOOSA NATIONAL PARK
- 4. NOOSA MAIN BEACH

THE SURF always beckons at Noosa, with some of the best known breaks starting at Sunshine Beach, continuing around the coastlines of its national parks and onto the North Shore.

- I. BLENDED HEALTH BAR
- 2. LAKE WEYBA
- 3. BISTRO C
- 4. EL CAPITANO
- 5. ORLEBAR BROWN