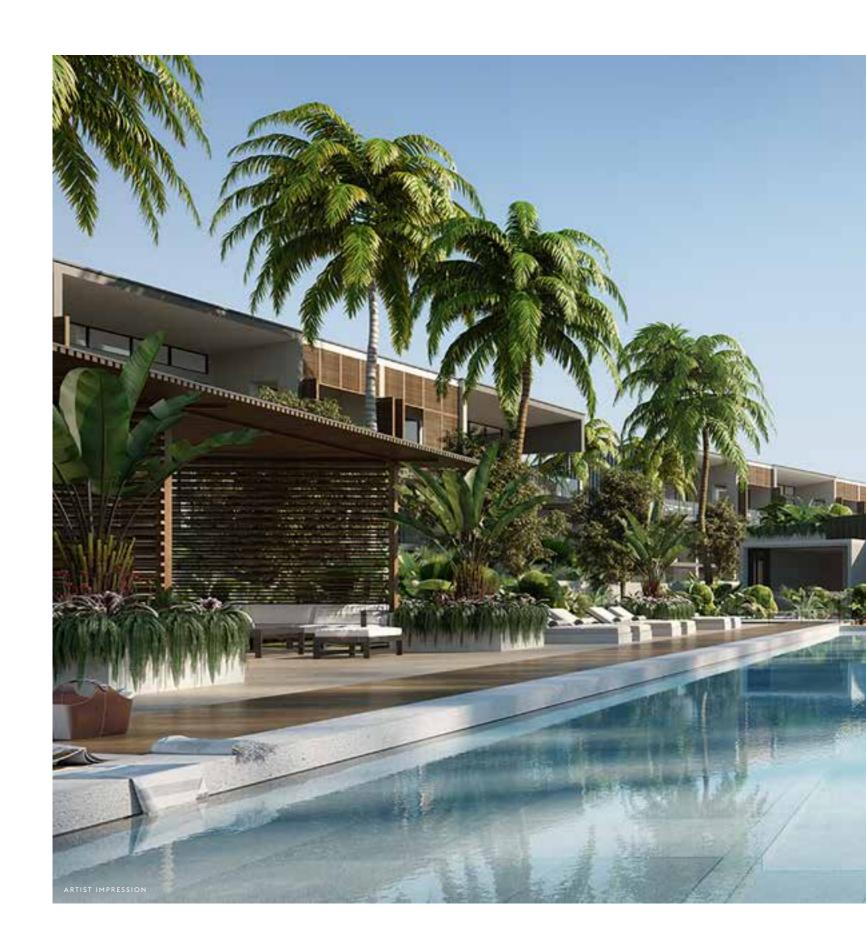

#### 11.00AM ← PARKRIDGE POOL

EMBRACE THE NOOSA LIFESTYLE with luxurious amenities, sprawling open spaces, a spectacular pool and a landscaped central park.

#### 2.00PM ← PARKRIDGE SOCIAL CLUB

BASK IN NOOSA'S TROPICAL SUNSHINE by the 25-metre swimming pool, surrounded by private shaded spaces and beautiful lounge areas. For those in pursuit of health and wellness, there is a large gymnasium with state-of-the-art equipment. During the day, enjoy a cup of coffee or a quick meal at your very own cafe, before it becomes a restaurant and bar at night. Residents may also get their daily essentials at the on-site convenient store.