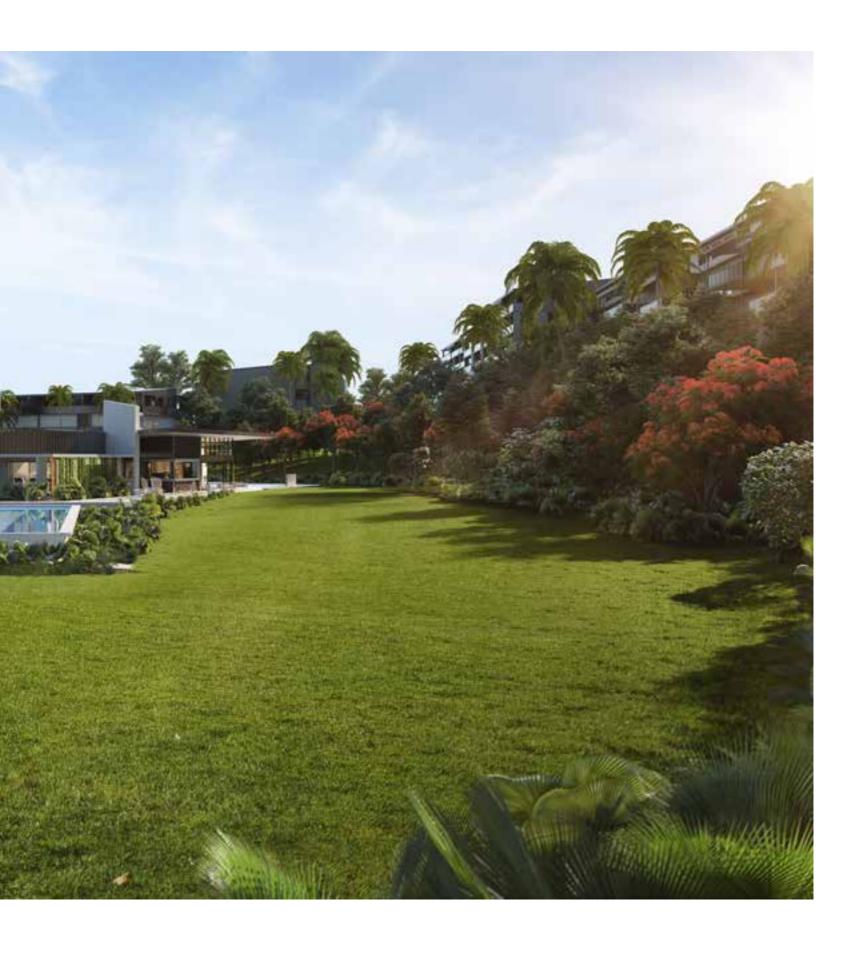

#### 10.00AM ----- PARKRIDGE CENTRAL PARK

PARKRIDGE SOCIAL CLUB boasts a beautifully landscaped central park, children's playground and stunning amenities for relaxing recreation.

Laughter punctuates the songs of nature, the music to an idyllic life.

### 1.00PM ← PARKRIDGE CAFE & GARDENS

AT THE PARKRIDGE CAFE, indulge your taste from a contemporary menu, overlooking the central park. In the gardens, happiness fills the air and children can be children. They play in a safe and secure environment, where there is plenty of room to run, have fun and grow.

#### 11.00AM ← PARKRIDGE POOL

EMBRACE THE NOOSA LIFESTYLE with luxurious amenities, sprawling open spaces, a spectacular pool and a landscaped central park.