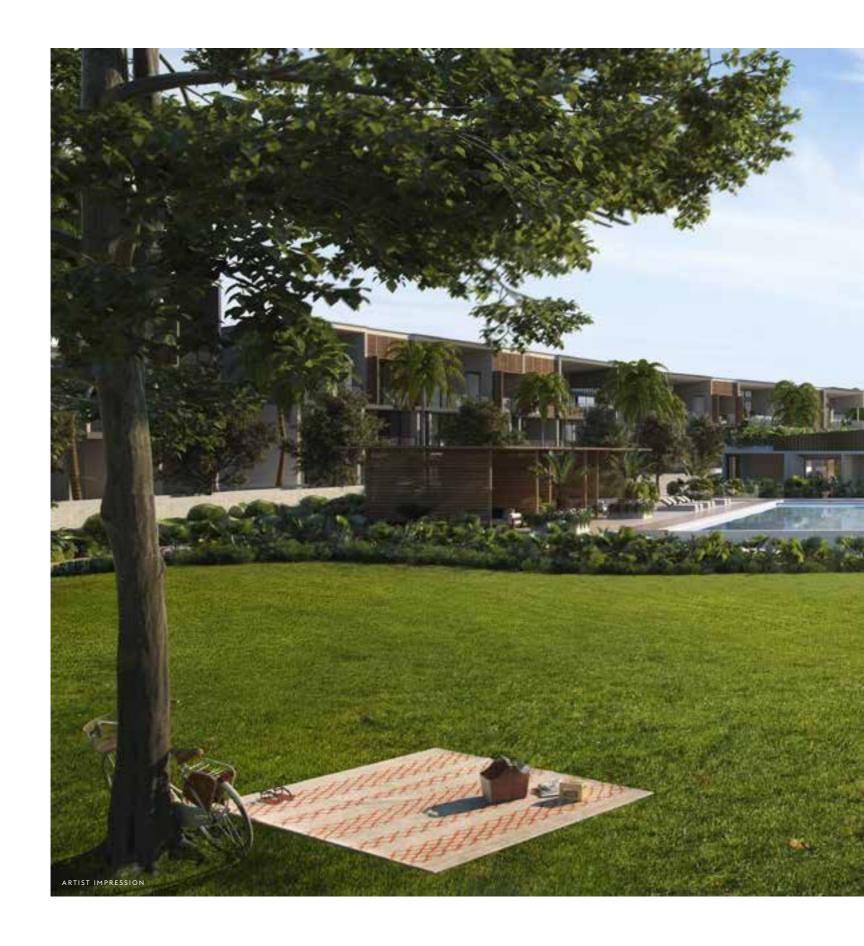

#### 10.00AM ----- PARKRIDGE CENTRAL PARK

PARKRIDGE SOCIAL CLUB boasts a beautifully landscaped central park, children's playground and stunning amenities for relaxing recreation.

Laughter punctuates the songs of nature, the music to an idyllic life.

### 1.00PM ← PARKRIDGE CAFE & GARDENS

AT THE PARKRIDGE CAFE, indulge your taste from a contemporary menu, overlooking the central park. In the gardens, happiness fills the air and children can be children. They play in a safe and secure environment, where there is plenty of room to run, have fun and grow.

#### 11.00AM ← PARKRIDGE POOL

EMBRACE THE NOOSA LIFESTYLE with luxurious amenities, sprawling open spaces, a spectacular pool and a landscaped central park.

#### 2.00PM ← PARKRIDGE SOCIAL CLUB

BASK IN NOOSA'S TROPICAL SUNSHINE by the 25-metre swimming pool, surrounded by private shaded spaces and beautiful lounge areas. For those in pursuit of health and wellness, there is a large gymnasium with state-of-the-art equipment. During the day, enjoy a cup of coffee or a quick meal at your very own cafe, before it becomes a restaurant and bar at night. Residents may also get their daily essentials at the on-site convenient store.